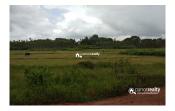

### Description

Just 1.5 km from Panamaram town. Out off 2.5 acre 1 acre land with 3bhk house and 1.5 acre used for paddy field. Coconut ,coffee and Areca are main cultivation. 150m from tarring road. Mud road frontage. Suitable for farm purpose or investment purpose Easy access to all facilities in around 1.5 km – School, Bank, restaurants, Hotels, Shops,Hospital etc... Asking price: 63lakh