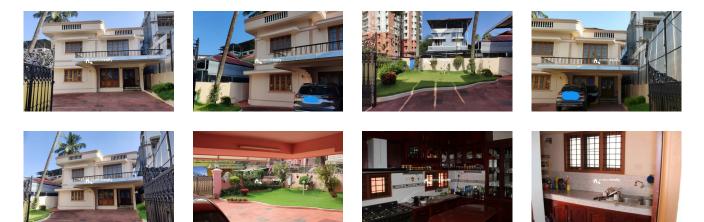

#### Description

Land Area – 12 cents House – 2 bedroom with attached bathroom, kitchen, work area, sitting area, dining, Sitout, external toilet in ground floor ; 2 bedroom with attached bathroom, sitting area, pantry, balcony in first floor and covered Roof. All bedroom, sitting room, kitchen and dining area with fitted suitable teak wood cupboards. External :– Two covered parking, garden, kennel, covered work area in backyard. Location :– Pottakuzhy, Pottakuzhy lane, Near LFC Church, 1.1 Km from Kaloor Jn., Eranakulam. Genuine Buyers Please Contact : Moncey Joseph, 9446208491 / 9902117755 / moncey.joseph@gmail.com