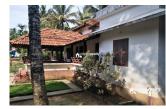

### Description

It is roofing tiled house(1800 sq ft) is available at a prime location near Koyleri. (Just 2 km from Koyleri town) This house has 3 bedrooms and 1 attach bathroom and 1 common, living room, Dining hall, kitchen. Main crops:Coffee,Coconut,Areca,Pepper Property has Good water source (open well) and electricity is available. Land has fully connected with sprinkler system. One Pump house is there. Property situated in calm and quiet area with Great location with quiet neighborhood. Soling road access. Property has wonderful location with beautiful greenic view. Asking price: 1.50 Cr