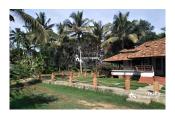

### Description

It is roofing tiled house(1800 sq ft) is available at a prime location near Koyleri. (Just 2 km from Koyleri town) This house has 3 bedrooms and 1 attach bathroom and 1 common, living room, Dining hall, kitchen. Main crops:Coffee,Coconut,Areca,Pepper Property has Good water source (open well) and electricity is available. Land has fully connected with sprinkler system. One Pump house is there. Property situated in calm and quiet area with Great location with quiet neighborhood. Soling road access. Property has wonderful location with beautiful greenic view. Asking price: 1.50 Cr