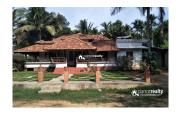

### Description

It is roofing tiled house(1800 sq ft) is available at a prime location near Koyleri. (Just 2 km from Koyleri town) This house has 3 bedrooms and 1 attach bathroom and 1 common, living room, Dining hall, kitchen. Main crops:Coffee,Coconut,Areca,Pepper Property has Good water source (open well) and electricity is available. Land has fully connected with sprinkler system. One Pump house is there. Property situated in calm and quiet area with Great location with quiet neighborhood. Soling road access. Property has wonderful location with beautiful greenic view. Asking price: 1.50 Cr