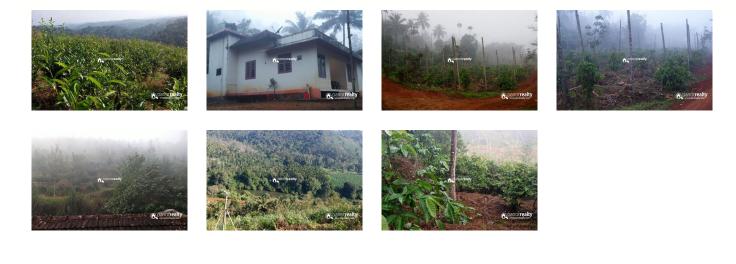

## Description

A well demand 11 acre land is available at a prime location near Mananthavady. This wonderful Land has well maintained 8 acres with new tea plantation and 3 acres with coffee, coconut, pepper etc... Maintaining soil fertility is essential for growing healthy crops, which we can see throughout the land. Land has fully connected with sprinkler system. The most attractive thing is that this property nearby the main tourist place E3 park(just 500m). There is one old house in this land. 3 phase electricity is available. Road access property. Property situated in calm and quiet area with lots of greeneries around. Great location with quiet atmosphere and misty area. This land is suitable for farm purpose or investment purpose. Asking Price: 21 lakh/acre.